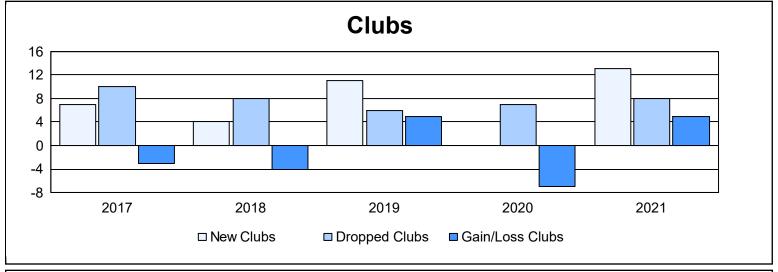

| Year      | New<br>Clubs | Dropped<br>Clubs | Gain/<br>Loss<br>Clubs | New<br>Members | Charter<br>Members | Reinstate<br>Members | Transfer<br>Members | Total<br>Member<br>Added | Total<br>Members<br>Dropped | Gain/<br>Loss<br>Members |
|-----------|--------------|------------------|------------------------|----------------|--------------------|----------------------|---------------------|--------------------------|-----------------------------|--------------------------|
| 2016-2017 | 7            | 10               | -3                     | 506            | 209                | 43                   | 51                  | 809                      | 913                         | -104                     |
| 2017-2018 | 4            | 8                | -4                     | 338            | 149                | 73                   | 6                   | 566                      | 733                         | -167                     |
| 2018-2019 | 11           | 6                | 5                      | 329            | 323                | 30                   | 5                   | 687                      | 606                         | 81                       |
| 2019-2020 | 0            | 7                | -7                     | 215            | 20                 | 62                   | 4                   | 301                      | 652                         | -351                     |
| 2020-2021 | 13           | 8                | 5                      | 367            | 447                | 75                   | 5                   | 894                      | 601                         | 293                      |
| Average   | 7            | 8                | -1                     | 351            | 230                | 57                   | 14                  | 651                      | 701                         | -50                      |