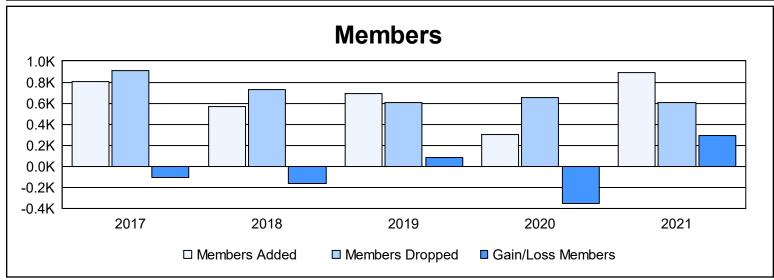

| Year      | New<br>Clubs | Dropped<br>Clubs | Gain/<br>Loss<br>Clubs | New<br>Members | Charter<br>Members | Reinstate<br>Members | Transfer<br>Members | Total<br>Member<br>Added | Total<br>Members<br>Dropped | Gain/<br>Loss<br>Members |
|-----------|--------------|------------------|------------------------|----------------|--------------------|----------------------|---------------------|--------------------------|-----------------------------|--------------------------|
| 2016-2017 | 7            | 10               | -3                     | 506            | 209                | 43                   | 51                  | 809                      | 913                         | -104                     |
| 2017-2018 | 4            | 8                | -4                     | 338            | 149                | 73                   | 6                   | 566                      | 733                         | -167                     |
| 2018-2019 | 11           | 6                | 5                      | 329            | 323                | 30                   | 5                   | 687                      | 606                         | 81                       |
| 2019-2020 | 0            | 7                | -7                     | 215            | 20                 | 62                   | 4                   | 301                      | 652                         | -351                     |
| 2020-2021 | 13           | 8                | 5                      | 367            | 447                | 75                   | 5                   | 894                      | 601                         | 293                      |
| Average   | 7            | 8                | -1                     | 351            | 230                | 57                   | 14                  | 651                      | 701                         | -50                      |